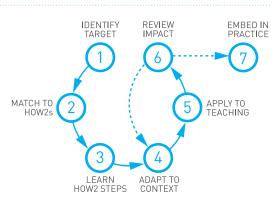

#### THE HOW2 PROCESS

Research on the best CPD, tells us that it should take place over time.

The HOW2s process is designed for such iterative reflection and planning. Follow the diagram opposite to see the feedback loop.