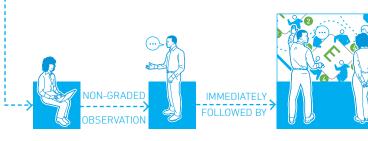

### **DESIGNING AN OBSERVATION AND COACHING SYSTEM**

Moving away from infrequent, demoralising and ineffective graded observations, Harris Academy Rainham has completely changed its strategy. Now, all teachers have coaches and the emphasis is on a partnership approach to improvement. The observation/feedback sessions are fortnightly and build up a shared sense of achievement through the use of HOW2s to aid focus and guidance.

FEEDBACK & JOINT PLANNING WITH HOW2s, THINKING ABOUT ANY ADAPTATIONS NEEDED.

#### A FORTNIGHT LATER, THE PROCESS CONTINUES

CONTINUING FEEDBACK & JOINT PLANNING WITH HOW2s, REINFORCING A CULTURE OF DELIBERATE PRACTICE