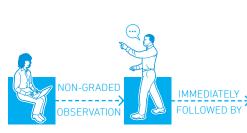

### **DESIGNING AN OBSERVATION AND COACHING SYSTEM**

Moving away from infrequent, demoralising and ineffective graded observations, Harris Academy Rainham has completely changed its strategy. Now, all teachers have coaches and the emphasis is on a partnership approach to improvement. The observation/feedback sessions are fortnightly and build up a shared sense of achievement through the use of HOW2s to aid focus and guidance.

FEEDBACK & JOINT PLANNING WITH HOW2s, THINKING ABOUT ANY ADAPTATIONS NEEDED.